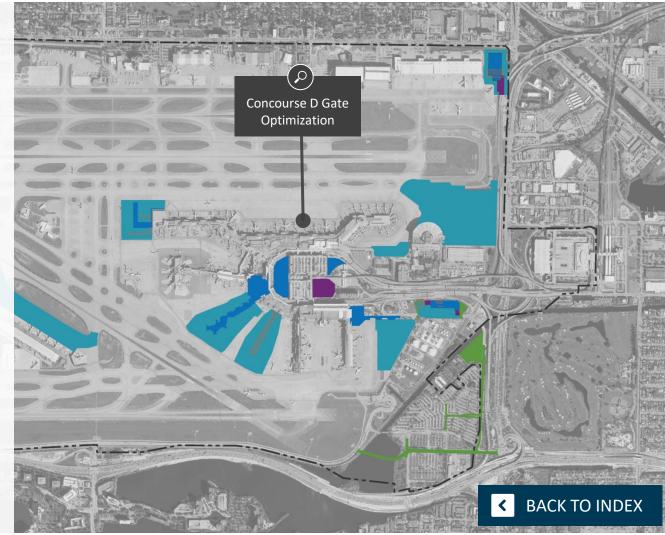

#### **Concourse D Gate Optimization**

Flexible gate layout accommodating future aircraft fleet mix, optimized aircraft circulation and pushback operations, provides up to 4 additional Jumbo capable gates.