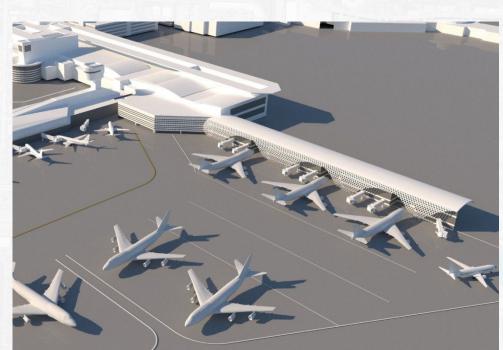

#### **South Terminal & Apron Expansion**

South Terminal apron and gate expansion to serve 3 additional jumbo aircraft gates and improve the passenger experience with additional post-security concessions space