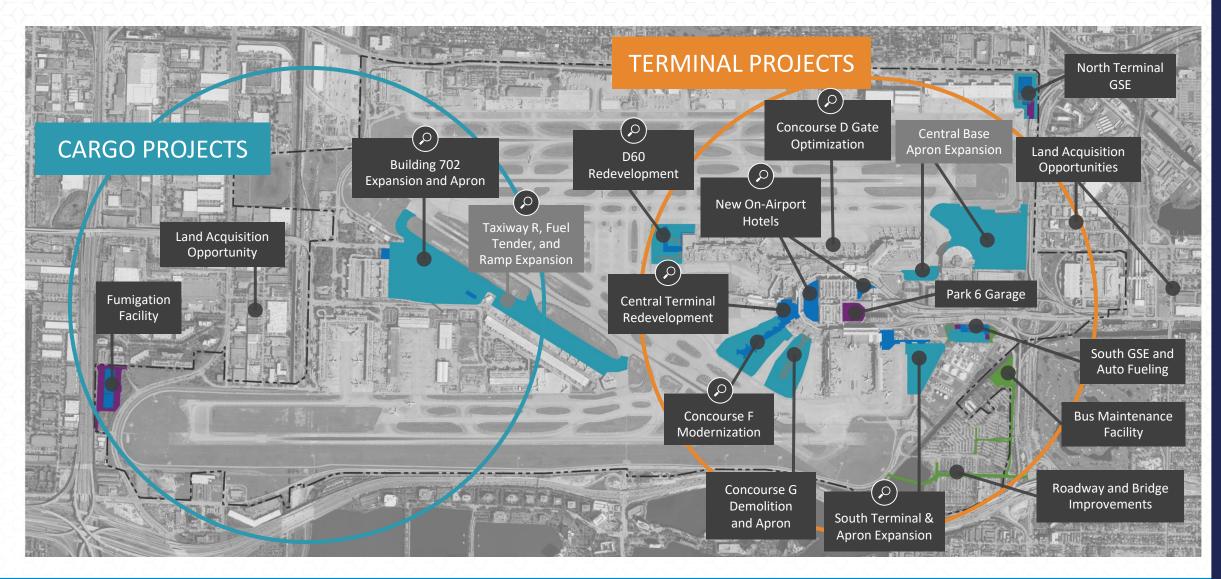

#### MIAMI-DADE AVIATION DEPARTMENT (MDAD)

# Capital Improvement Program

May 15<sup>th</sup>, 2019



# **Discussion Outline**

Defining MIA's Capital Improvement Program

A Roadmap for the Future

MIA's Capital Plan for Growth



# DEFINING MIA'S CAPITAL IMPROVEMENT PROGRAM

# **MIA's Capital Improvement Program**





# **Modernizing and Optimizing Existing Assets**





# **Strategic Acquisition or Leasing of Available Commercial Land**





# A ROADMAP FOR THE FUTURE

### A Roadmap for the Future - Visualized





# MIA'S CAPITAL PLAN FOR GROWTH

# **MIA'S CAPITAL IMPROVEMENT PROGRAM (CIP)**









F5



E.



11

F6



TP



It's P

at c

Receive a twi

with your Cha

ourchase

F15

--

#### Central Terminal Redevelopment – Concourses E/F Concession Area



#### Central Terminal Redevelopment – Concourses E/F Concession Area

-----

### Central Terminal Redevelopment – Concourses E/F Concession Area

个田

#### **Central Terminal Redevelopment – Enhanced Ticketing Halls**



MIDADE

MANDALE

#### **Central Terminal Redevelopment – Enhanced Ticketing Halls**



#### **Central Terminal Redevelopment – Consolidated Checkpoint**





#### **Central Terminal Redevelopment – Consolidated Checkpoint**



# **North Terminal D60 Redevelopment**



MIA's Capital Plan for Growth

8

### **North Terminal D60 Redevelopment**



#### North Terminal D60 Redevelopment



#### **Concourse D Ga