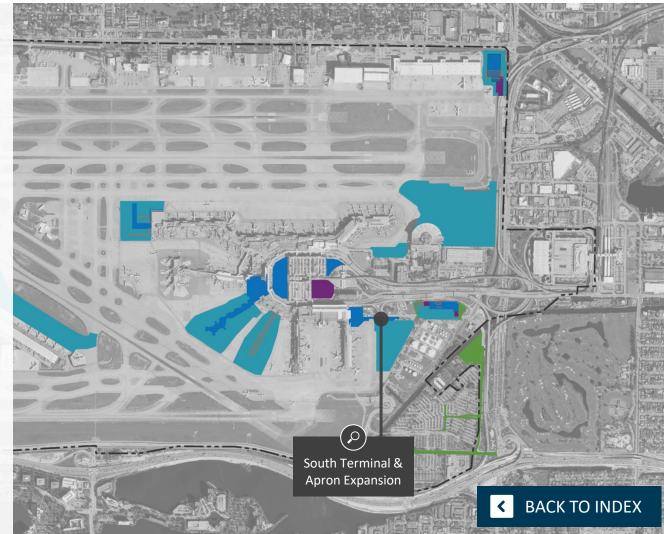

#### **South Terminal & Apron Expansion**

South Terminal apron and gate expansion to serve 3 additional jumbo aircraft gates and improve the passenger experience with additional post-security concessions space