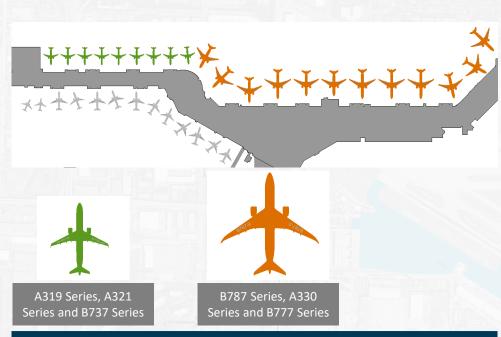

#### **Concourse D Gate Optimization**

Flexible gate layout accommodating future aircraft fleet mix, optimized aircraft circulation and pushback operations, provides up to 4 additional Jumbo capable gates.